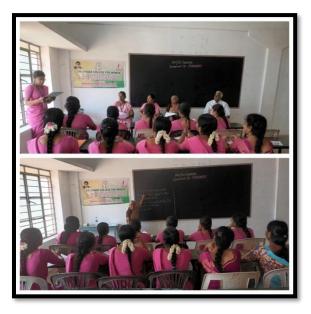

## **NET/ SET coaching for PG Mathematics**

Date: 26.06.2023 Time: 10.00 a.m. - 1.00 p.m.

On 26.06.2023 Srinivasa Ramanujan Forum conducted NET/ SET coaching for PG Mathematics students. The programme started with Prayer song. The Presidential address was given by Dr. Smt. N. Kamala, Principal. Director Professor (Major) P. Chandrasekaran introduced the resource person. Dr.R.Parvathi, Associate Professor (Retd.), Holy Cross College, Nagercoil, discuss various type of problems in Analysis which are frequently asked in NET exam. She explained some important problems and its solutions also. She gave tips to the students and to apply the basic definitions and results to solve the given problem correctly. 10 students of II M.Sc., Mathematics, 3 Out gone PG students and 7 faculty members were benefited through the coaching. Vote of thanks was given by T. S. Dhivya, II M.Sc., Mathematics. The meeting came to an end with college song.