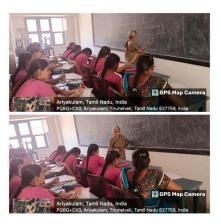

## Established in 1986 SRINIVASA RAMANUJAN FORUM

**NET/ SET coaching for PG Mathematics** 

Date: 10.10.2023

Time: 11.00 a.m. - 1.30 p.m.

On 10.10.2023 Srinivasa Ramanujan Forum conducted NET/ SET coaching Session-4 for PG Mathematics students. The session-4 started with Prayer. The subject expert Dr.R.Parvathy, Associate Professor (Rtd.), Holy Cross College (Autonomous), Nagercoil, taught important methods for solving problems in Real Analysis, which are frequently asked in NET/SET examination. The session was very much pertinent and thought provoking. 11 students of II M.Sc., and 1 M.Phil scholar got benefited through this session. The session concluded with Prayer.