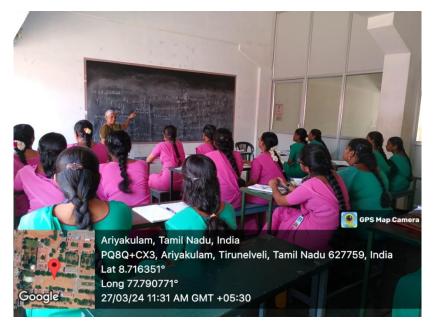

## **NET/ SET coaching for PG Mathematics**

Date: 27.03.2024 Time: 10.00 a.m. - 11.45 p.m.

On 27.03.2024 Srinivasa Ramanujan Forum conducted NET/ SET coaching Session-10 for PG Mathematics students. The session-10 started with Prayer song. The resource person Dr.R.Parvathy, Associate Professor (Rtd.), Holy Cross College, Nagercoil. Problem solving session on previous year SET questions. The session was very interesting and thought provoking. Our Students from II year PG-09 & III year UG-11 and 1 faculty member got benefited through this session. The session came to an end with prayer song.