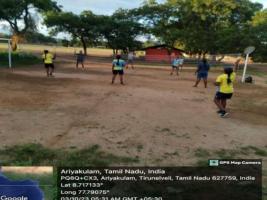

#### 4.1.1 FACILITIES FOR SPORTS ACTIVITY OUTDOOR GAMES (400 mtrs)

PRINCIPAL SARADA COLLEGE FOR WOMEN (Autonomous) TIRUNELVELI - 627 011

(Affiliated to Manonmaniam Sundaranar University, Tirunelveli) tution recognised u/s 2(f) and 12 (B) of UGC & Reaccredited with A grade by NAAC (A branch of Sri Ramakrishna Tapovanam, Tirupparaithurai) Ariyakulam, Thoothukudi NH, Maharaja Nagar Post, **TIRUNELVELI-627011** 

E-mail: srisaradatyl@gmail.com Website: www.srisaradacollege.org