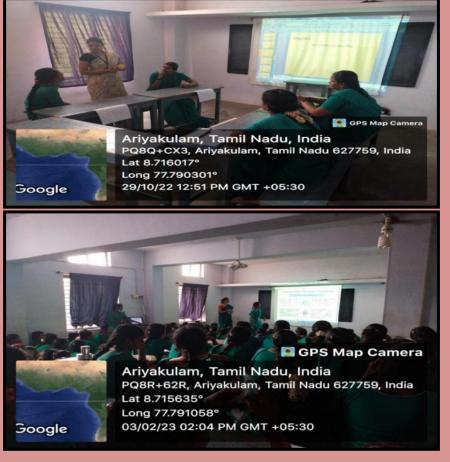

### ICT – ENABLED CLASS ROOMS

Ariyakulam, Tamil Nadu, India PQ8Q+CX3, Ariyakulam, Tamil Nadu 627759, India Lat 8.716371° Long 77.790895° 29/10/22 02:12 PM GMT +05:30

PRINCIPAL SRI SARADA COLLEGE FOR WOMEN (Autonomous) TIRUNELVELI - 627 011

(Affiliated to Manonmaniam Sundaranar University, Tirunelveli) titution recognised u/s 2(f) and 12 (B) of UGC & Reaccredited with A grade by NAAC (A branch of Sri Ramakrishna Tapovanam, Tirupparaithurai) Ariyakulam, Thoothukudi NH, Maharaja Nagar Post,

**TIRUNELVELI-627011** 

E-mail: srisaradatvl@gmail.com Website: www.srisaradacollege.org