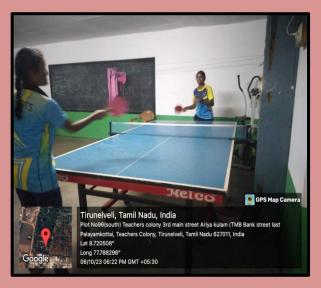

#### **INDOOR GAMES -TABLE TENNIS**

(Affiliated to Manonmaniam Sundaranar University, Tirunelveli) (ution recognised u/s 2(f) and 12 (B) of UGC & Reaccredited with A grade by NAAC (A branch of Sri Ramakrishna Tapovanam, Tirupparaithurai) Ariyakulam, Thoothukudi NH, Maharaja Nagar Post,

### TIRUNELVELI-627011

E-mail: srisaradatvl@gmail.com Website: www.srisaradacollege.org