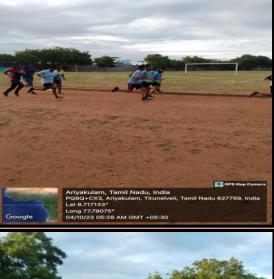

#### 4.1.1 FACILITIES FOR SPORTS ACTIVITY OUTDOOR GAMES (400 mtrs)

PRINCIPAL SARADA COLLEGE FOR WOMEN (Autonomous) TIRUNELVELI - 627 011

(Affiliated to Manonmaniam Sundaranar University, Tirunelveli) tution recognised u/s 2(f) and 12 (B) of UGC & Reaccredited with A grade by NAAC (A branch of Sri Ramakrishna Tapovanam, Tirupparaithurai) Ariyakulam, Thoothukudi NH, Maharaja Nagar Post, **TIRUNELVELI-627011** 

E-mail: srisaradatyl@gmail.com Website: www.srisaradacollege.org