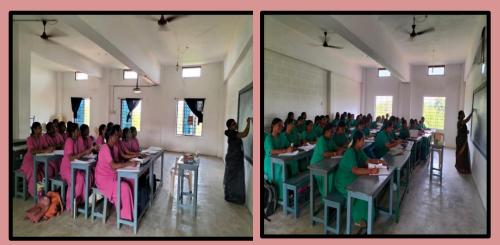

4.1.1 CLASS ROOMS

PRINCIPAL SARADA COLLEGE FOR WOMEN (Autonomous) TIRUNELVELI - 627 011

(Affiliated to Manonmaniam Sundaranar University, Tirunelveli) titution recognised u/s 2(f) and 12 (B) of UGC & Reaccredited with A grade by NAAC (A branch of Sri Ramakrishna Tapovanam, Tirupparaithurai) Ariyakulam, Thoothukudi NH, Maharaja Nagar Post,