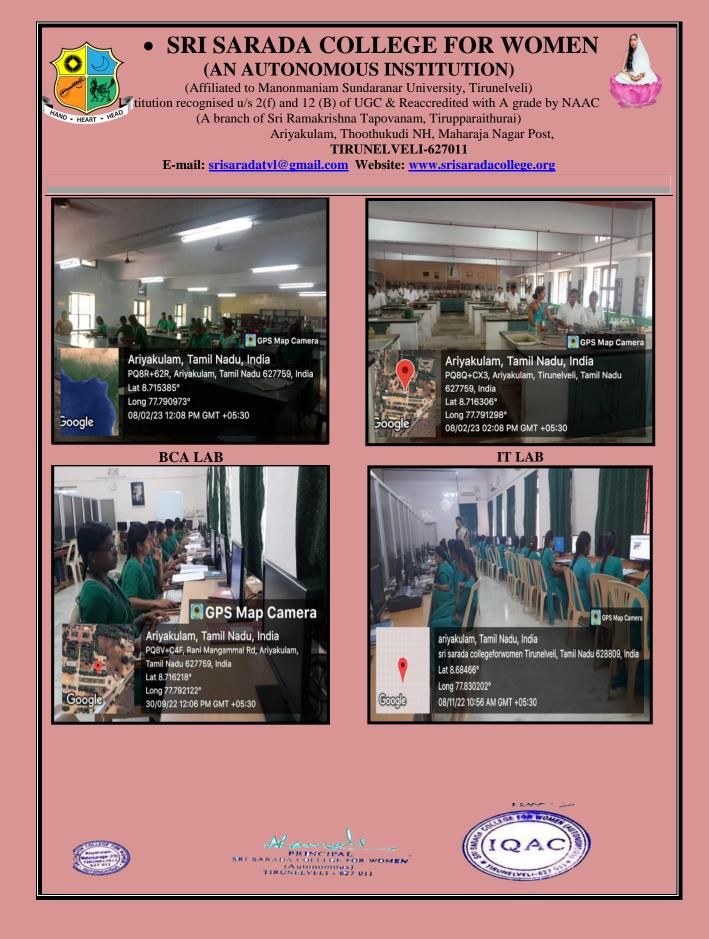

### SRI SARADA COLLEGE FOR WOMEN

### (An Autonomous Institution)

Affiliated to ManonmaniamSundaranar University, Tirunelveli) Institution recognised u/s 2(f) and 12(B) of UGC & Reaccredited with "A" grade by NAAC (A branch of Sri Ramakrishna Tapovanam, Tirupparaitturai) Ariyakulam,Thoothukudi NH, Maharaja Nagar Post,

### TIRUNELVELI - 627 011

### CRITERIA-IV 4.1 PHYSICALFACILITIES

4.1.1: INFRASTRUCTURE AND PHYSICAL FACILITIES 2022-2023

4.1.1 The Institution has Adequate Infrastructure and Physical facilities for Teaching learning, viz, classrooms, laboratories, computing equipment's, etc.

4.1.1 CLASS ROOMS

PRINCIPAL SARADA COLLEGE FOR WOMEN (Autonomous) TIRUNELVELI - 627 011

(Affiliated to Manonmaniam Sundaranar University, Tirunelveli) titution recognised u/s 2(f) and 12 (B) of UGC & Reaccredited with A grade by NAAC (A branch of Sri Ramakrishna Tapovanam, Tirupparaithurai) Ariyakulam, Thoothukudi NH, Maharaja Nagar Post,