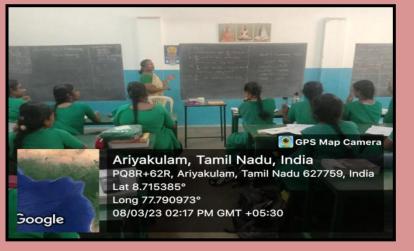

### ICT – ENABLED CLASS ROOMS

Ariyakulam, Tamil Nadu, India PQ8Q+CX3, Ariyakulam, Tamil Nadu 627759, India Lat 8.716371° Long 77.790895° 29/10/22 02:12 PM GMT +05:30

PRINCIPAL SRI SARADA COLLEGE FOR WOMEN (Autonomous) TIRUNELVELI - 627 011