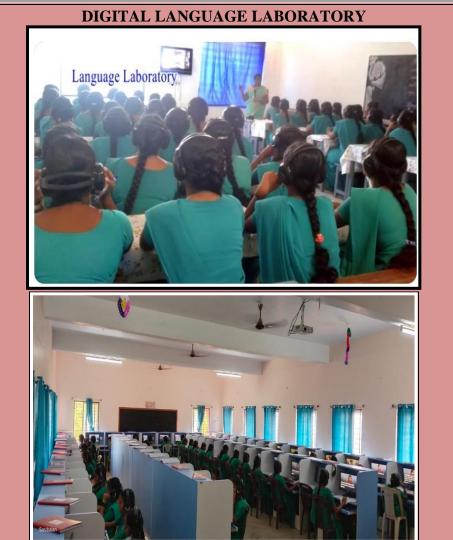

### ICT – ENABLED CLASS ROOMS

Ariyakulam, Tamil Nadu, India PQ8Q+CX3, Ariyakulam, Tamil Nadu 627759, India Lat 8.716371° Long 77.790895° 29/10/22 02:12 PM GMT +05:30

PRINCIPAL SRI SARADA COLLEGE FOR WOMEN (Autonomous) TIRUNELVELI - 627 011