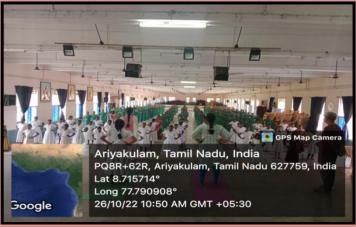

### SEMINAR HALL

(Affiliated to Manonmaniam Sundaranar University, Tirunelveli) (ution recognised u/s 2(f) and 12 (B) of UGC & Reaccredited with A grade by NAAC (A branch of Sri Ramakrishna Tapovanam, Tirupparaithurai) Ariyakulam, Thoothukudi NH, Maharaja Nagar Post, **TIRUNELVELI-627011** 

E-mail: srisaradatvl@gmail.com Website: www.srisaradacollege.org