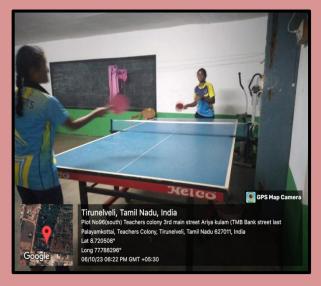

# 4.1.2 FACILITIES FOR CULTURAL ACTIVITIES SPORTS INFRASTRUCTURE( Indoor game & Outdoor game) 400 mtrs Badmitton

**Table Tennis** 