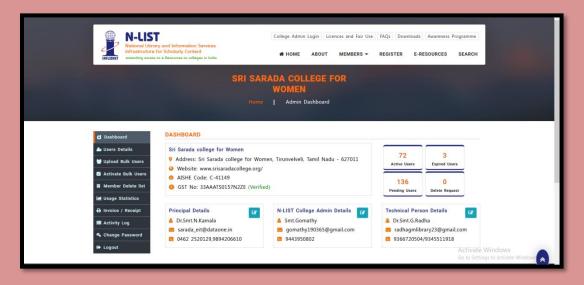

Subject to G Online Prent NF L HSNE T | the 2022-02-07 with thanks from Sri Sarada college for one Five Transand from Number Only by Che name on TAME NAO MERICANTIL SARAL LAM of Bendington) — fee for the forecast year 2021. | Women, Trumerbell, Tamil Nadu wer held helmid he had had had helmid he had helmid he had had had helmid he had helmid he had helmid he had helmid hel | Ashok Kumar Rai<br>Scientist & (CS)<br>Receipt No. 53 |











Ariyakulam, Thoothukudi NH, Maharaja Nagar Post,

**TIRUNELVELI-627011** 

E-mail: srisaradatvl@gmail.com Website: www.srisaradacollege.org

### **N-LIST HOME PAGE**













Ariyakulam, Thoothukudi NH, Maharaja Nagar Post,

#### **TIRUNELVELI-627011**

E-mail: srisaradatvl@gmail.com Website: www.srisaradacollege.org

#### **N-LIST-COLLEGE LOGIN**