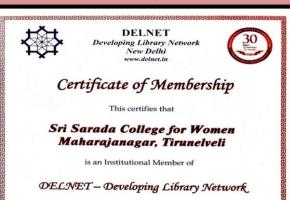

#### **DELNET**

TIRUNELVELI-627011

E-mail: srisaradatvl@gmail.com Website: www.srisaradacollege.org

#### **CERTIFICATE OF DELNET 2023**

### **DELNET**

and is entitled to all benefits and privileges pertaining thereto.

Membership Number 194 – 487 has been renewed and next renewal is due on September 19, 2023

Date of Issue: August 20, 2022

Dr. Sangeeta Kaul Director DELNET, New Delhi