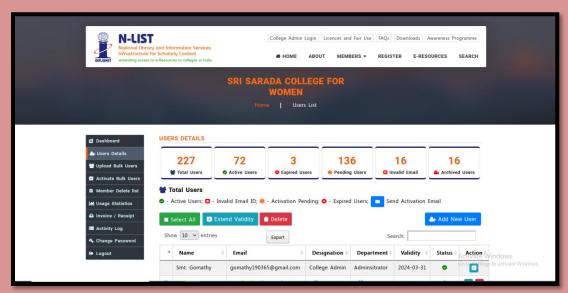

bject to G Online Prent NF L HSNE T | the 2022-02-07 with thanks from Sri Sarada college for one Five Transand from Number Only by Che name on TAME NAO MERICANTIL SARAL LAM of Bendington) — fee for the forecast year 2021. | Women, Trumerbell, Tamil Nadu wer held helmid he had had had helmid he had helmid he had had had helmid he had helmid he had helmid he had helmid hel | Ashok Kumar Rai<br>Scientist & (CS)<br>Receipt No. 53 |











Ariyakulam, Thoothukudi NH, Maharaja Nagar Post,

**TIRUNELVELI-627011** 

E-mail: srisaradatvl@gmail.com Website: www.srisaradacollege.org

### **N-LIST HOME PAGE**













Ariyakulam, Thoothukudi NH, Maharaja Nagar Post,

#### **TIRUNELVELI-627011**

E-mail: srisaradatvl@gmail.com Website: www.srisaradacollege.org

#### **N-LIST-COLLEGE LOGIN**