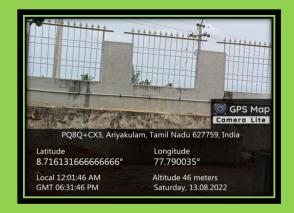

#### **COMPOUND WALLS**

Latitude: 8.716131666666<sup>0</sup> N Longitudes: 77.790036<sup>0</sup> E

College campus is encircled by high raised compound wall with iron hurdles.