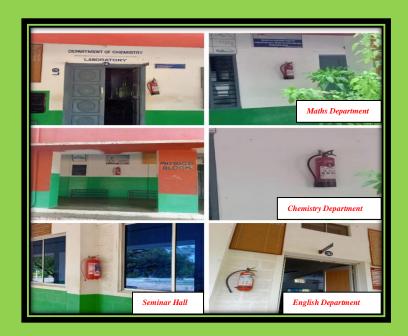

#### FIRE EXTINGUISHER

Latitude: 8<sup>0</sup>43'1.87788" N Longitudes: 77<sup>0</sup>47'28.02588" E

An external fire safety system is available in every block to extinguish or control minor fires