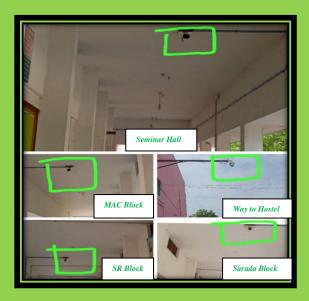

#### FIRE EXTINGUISHER

Latitude: 8<sup>0</sup>43'1.87788" N Longitudes: 77<sup>0</sup>47'28.02588" E

An external fire safety system is available in every block to extinguish or control minor fires