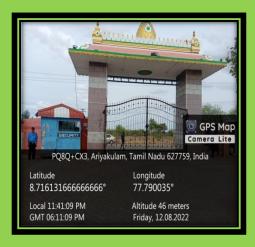

#### a. SAFETY & SECURITY

Latitude: 8.716131666666<sup>0</sup> N Longitudes: 77.790036<sup>0</sup> E

The college premise is guarded by efficient and skilled securities.