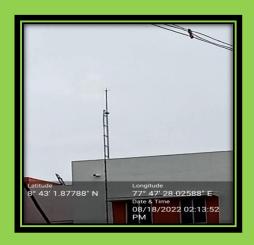

#### LIGHTNING ARRESTER

Latitude: 8043'1.87788" N Longitudes: 77047'28.02588" E

Lightning arresters are devices that are erected to protect buildings, and electricity lines from harmful power surges.