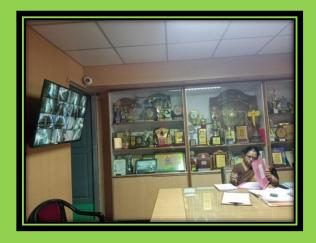

#### **CCTV CAMERAS**

Latitude: 8.7161316666666 N Longitudes: 77.790036 E

CCTV cameras are kept to students' maintain discipline in the college premises and it is monitored by Principal frequently.