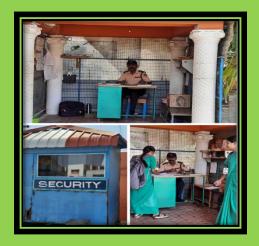

#### a. SAFETY & SECURITY

Latitude: 8.716131666666<sup>0</sup> N Longitudes: 77.790036<sup>0</sup> E

The college premise is guarded by efficient and skilled securities.