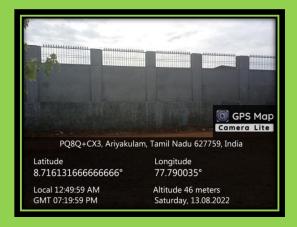

#### **COMPOUND WALLS**

Latitude: 8.716131666666<sup>0</sup> N Longitudes: 77.790036<sup>0</sup> E

College campus is encircled by high raised compound wall with iron hurdles.