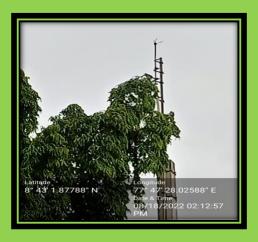

#### LIGHTNING ARRESTER

Latitude: 8043'1.87788" N Longitudes: 77047'28.02588" E

Lightning arresters are devices that are erected to protect buildings, and electricity lines from harmful power surges.