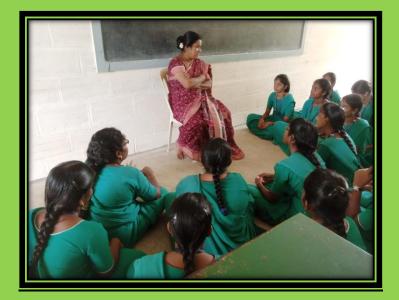

#### 7.1.1. b. COUNSELLING

Latitude: 8·716131666666<sup>0</sup> N Longitudes: 77<sup>0</sup>790036<sup>0</sup> E

A counselor can assist students in breaking down their issues and determining how to resolve them independently.