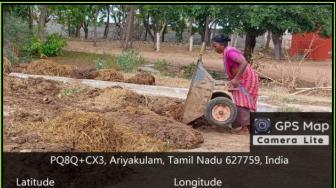

#### 7.1.3 a.<u>SOLID WASTE MANAGEMENT</u>

8.7161316666666666

Local 11:55:39 PM GMT 06:25:39 PM Longitude 77.790035° Altitude 46 meters

Friday, 12.08.2022

Latitude: 8.7161316666<sup>0</sup>, Longitude:77.790035<sup>0</sup>

Solid Waste management- Vermi composting and vermin culture

Han PRINCIPAL SARADA COLLEGE FOR WOR (Autonomous) TIRUNELVELI - 627 011

(Affiliated to Manonmaniam Sundaranar University, Tirunelveli) nstitution recognised u/s 2(f) and 12 (B) of UGC & Reaccredited with A grade by NAAC (A branch of Sri Ramakrishna Tapovanam, Tirupparaithurai) Ariyakulam, Thoothukudi NH, Maharaja Nagar Post, **TIRUNELVELI-627011** 