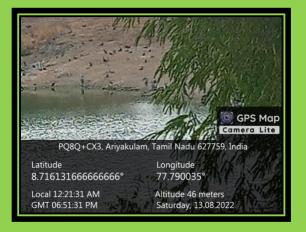

E-mail: srisaradatyl@gmail.com Website: www.srisaradacollege.org

7.1.3 b. LIQUID WASTE MANAGEMENT

Latitude:8.7161316666°,Longitude:77.790035°

Integrated fish farming

Aramal PRINCIPAL SRI SARADA COLLEGE FOR WOMEN (Autonomous) TIRUNELVELI - 627 011