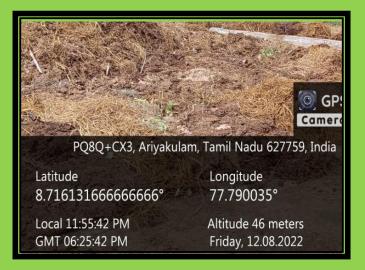

#### 7.1.3 a.<u>SOLID WASTE MANAGEMENT</u>

8.7161316666666666

Local 11:55:39 PM GMT 06:25:39 PM Longitude 77.790035° Altitude 46 meters

Friday, 12.08.2022

Latitude: 8.7161316666<sup>0</sup>, Longitude:77.790035<sup>0</sup>

Solid Waste management- Vermi composting and vermin culture

Han PRINCIPAL SARADA COLLEGE FOR WOR (Autonomous) TIRUNELVELI - 627 011

(Affiliated to Manonmaniam Sundaranar University, Tirunelveli) nstitution recognised u/s 2(f) and 12 (B) of UGC & Reaccredited with A grade by NAAC (A branch of Sri Ramakrishna Tapovanam, Tirupparaithurai) Ariyakulam, Thoothukudi NH, Maharaja Nagar Post, **TIRUNELVELI-627011** 