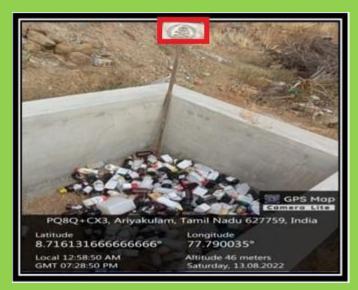

#### 7.1.3 a.<u>SOLID WASTE MANAGEMENT</u>

8.7161316666666666

Local 11:55:39 PM GMT 06:25:39 PM Longitude 77.790035° Altitude 46 meters

Friday, 12.08.2022

Latitude: 8.7161316666<sup>0</sup>, Longitude:77.790035<sup>0</sup>