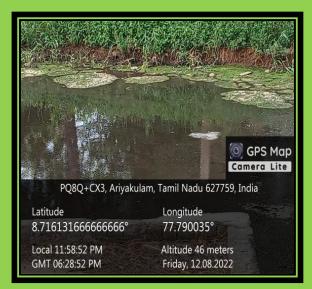

E-mail: srisaradatyl@gmail.com Website: www.srisaradacollege.org

7.1.3 b. LIQUID WASTE MANAGEMENT

Latitude:8.7161316666°,Longitude:77.790035°

Integrated fish farming

Aramal PRINCIPAL SRI SARADA COLLEGE FOR WOMEN (Autonomous) TIRUNELVELI - 627 011