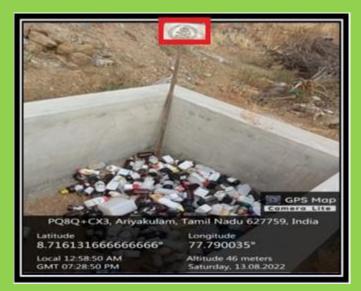

#### 7.1.3 a.<u>SOLID WASTE MANAGEMENT</u>

8.7161316666666666

Local 11:55:39 PM GMT 06:25:39 PM Longitude 77.790035° Altitude 46 meters

Friday, 12.08.2022

Latitude: 8.7161316666<sup>0</sup>, Longitude:77.790035<sup>0</sup>