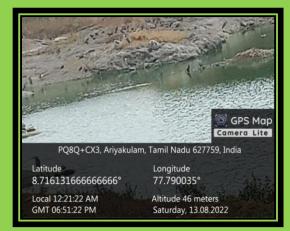

E-mail: srisaradatyl@gmail.com Website: www.srisaradacollege.org

7.1.3 b. LIQUID WASTE MANAGEMENT

Latitude:8.7161316666°,Longitude:77.790035°

Integrated fish farming

Aramal PRINCIPAL SRI SARADA COLLEGE FOR WOMEN (Autonomous) TIRUNELVELI - 627 011