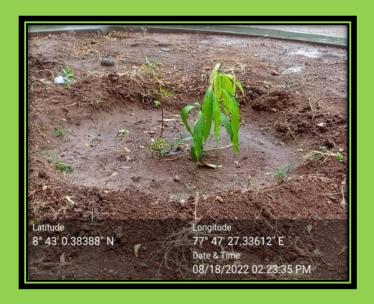

#### INTIATIVES TO PRESERVE AND MAINTAIN ENVIRONMENT

**7.1.6. GREEN AUDIT** 

**PLANTING OF SLAPPLINGS** 

Latitude: 8<sup>0</sup>43'0.38388" N Longitudes: 77<sup>0</sup>47'27.33612" E