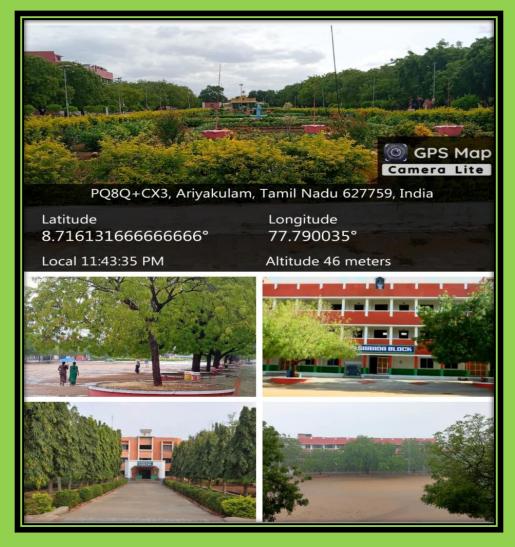

RED DUSTBINS**



Latitude:  $8^043'1.8778"$  N Longitudes:  $77^047'28.02588"$  E

Green Bins and Red Bins are kept in all around the college to distinguish bio degradable and non-biodegradable waste.









(AN AUTONOMOUS INSTITUTION)





**TIRUNELVELI-627011** 

E-mail: srisaradatvl@gmail.com Website: www.srisaradacollege.org

### 7.1.6 <u>CLEAN AND GREEN CAMPUS</u>

### **ECO FRIENDLY CAMPUS**













### (AN AUTONOMOUS INSTITUTION)

(Affiliated to ManonmaniamSundaranar University, Tirunelveli)
Institution recognised u/s 2(f) and 12 (B) of UGC & Reaccredited with A grade by NAAC
(A branch of Sri Ramakrishna Tapovanam, Tirupparaithurai)
Ariyakulam, Thoothukudi NH, Maharaja Nagar Post,



**TIRUNELVELI-627011** 

E-mail: srisaradatvl@gmail.com Website: www.srisaradacollege.org



Latitude: 8<sup>0</sup>43'1.8778" N Longitudes: 77<sup>0</sup>47'28.02588" E

The major part of the college is surrounded by green plantations and clean surroundings.