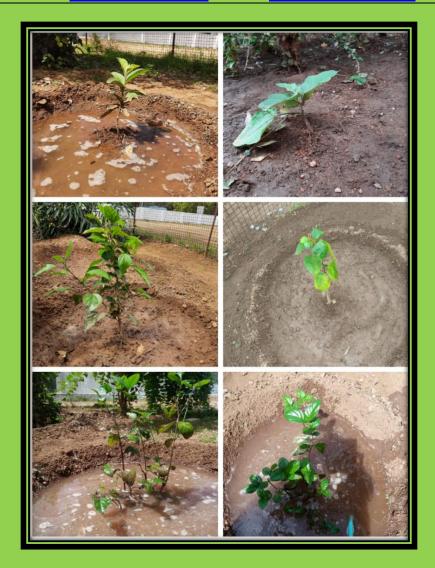

## (AN AUTONOMOUS INSTITUTION)

**TIRUNELVELI-627011** 

E-mail: srisaradatvl@gmail.com Website: www.srisaradacollege.org

Frequent plantation of saplings in the campus to promote the green cover to ensure the green environment