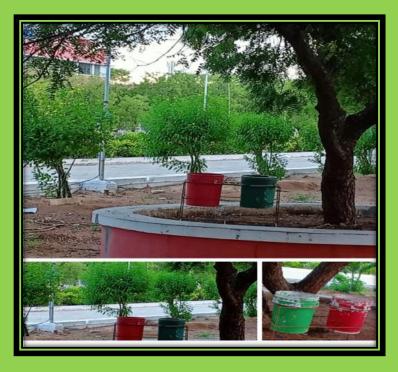

**TIRUNELVELI-627011** 

E-mail: srisaradatvl@gmail.com Website: www.srisaradacollege.org

Latitude: 8<sup>0</sup>43'1.8778" N Longitudes: 77<sup>0</sup>47'28.02588" E

The major part of the college is surrounded by green plantations and clean surroundings.