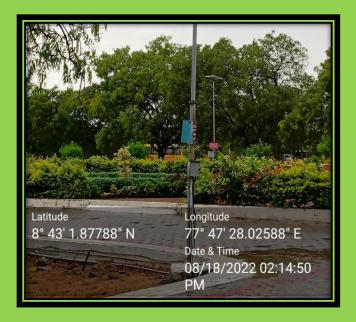

### **USE OF GREEN AND RED DUSTBINS**

Latitude:  $8^043'1.8778"$  N Longitudes:  $77^047'28.02588"$  E

Green Bins and Red Bins are kept in all around the college to distinguish bio degradable and non-biodegradable waste.