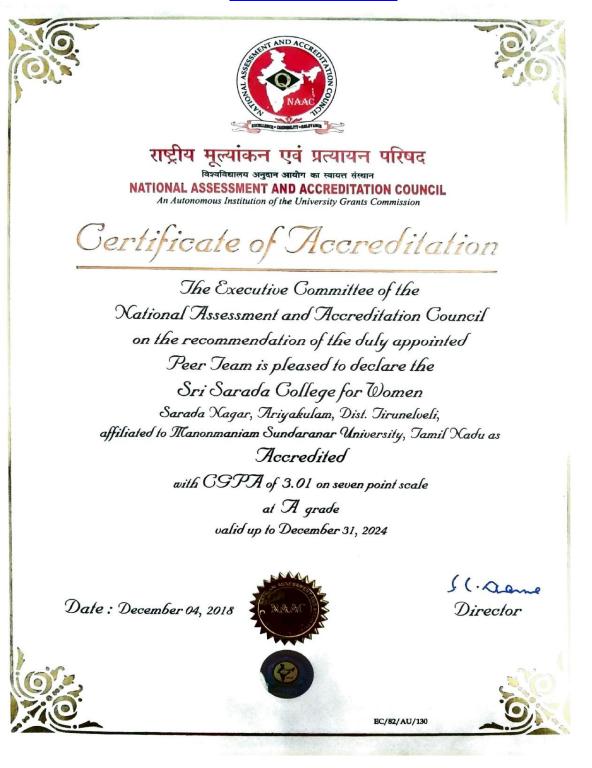

> TIRUNELVELI – 627011 Website: <u>http://www.srisaradacollege.org</u>

E-mail : <u>srisaradatvl@gmail.com</u>

राष्ट्रीय मूल्यांकन एवं प्रत्यायन परिषद विश्वविद्यालय अनुदान आयोग का स्वायत्त संस्थान NATIONAL ASSESSMENT AND ACCREDITATION COUNCIL An Autonomous Institution of the University Grants Commission

Certificate of Accreditation

The Executive Committee of the National Assessment and Accreditation Council on the recommendation of the duly appointed Peer Team is pleased to declare the Sri Sarada College for Women Sarada Xagar, Ariyakulam, Dist. Tirunelveli, affiliated to Manonmaniam Sundaranar University, Tamil Xadu as

with CSPA of 3.01 on seven point scale

at A grade valid up to January 22, 2022

Date : January 23, 2017