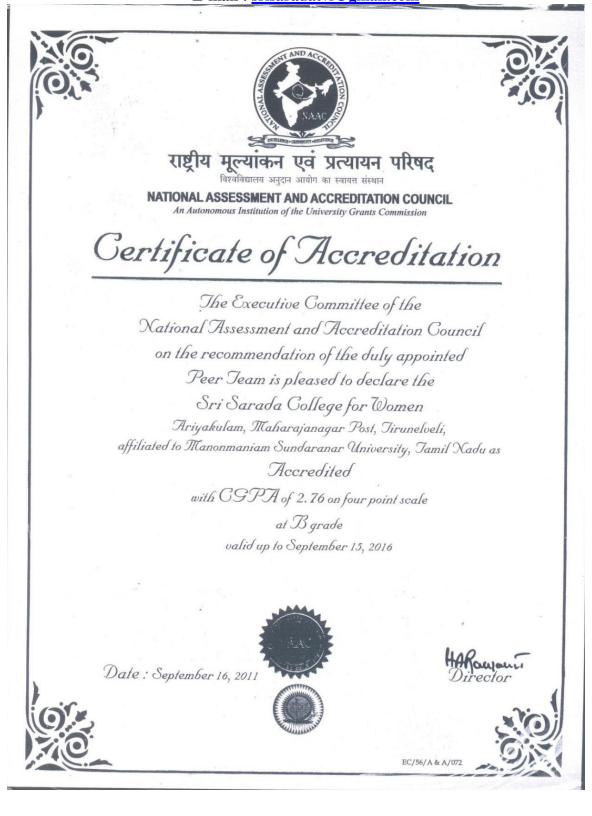

> TIRUNELVELI – 627011 Website: <u>http://www.srisaradacollege.org</u>

E-mail : <u>srisaradatvl@gmail.com</u>

राष्ट्रीय मूल्यांकन एवं प्रत्यायन परिषद विश्वविद्यालय अनुदान आयोग का स्वायत्त संस्थान NATIONAL ASSESSMENT AND ACCREDITATION COUNCIL An Autonomous Institution of the University Grants Commission

Certificate of Accreditation

The Executive Committee of the National Assessment and Accreditation Council on the recommendation of the duly appointed Peer Team is pleased to declare the Sri Sarada College for Women Sarada Xagar, Ariyakulam, Dist. Tirunelveli, affiliated to Manonmaniam Sundaranar University, Tamil Xadu as

with CSPA of 3.01 on seven point scale

at A grade valid up to January 22, 2022

Date : January 23, 2017