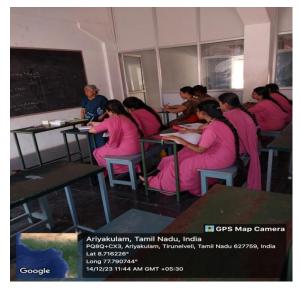

## **NET/ SET coaching for PG Mathematics**

Date: 14.12.2023 Time: 11.30 a.m. - 1.30 p.m.

On 14.12.2023 Srinivasa Ramanujan Forum conducted NET/ SET coaching Session-5 for PG Mathematics students. The session-5 started with Prayer song. The resource person Dr.R.Parvathi, Associate Professor (Rtd.), Holy Cross College, Nagercoil, gave some important techniques for solving problems in Linear Algebra, which are frequently asked in NET/SET examination. The session was very interesting and thought provoking. Our II year PG, 09 students and 2 faculty members got benefited through this session. The session came to an end with prayer song.