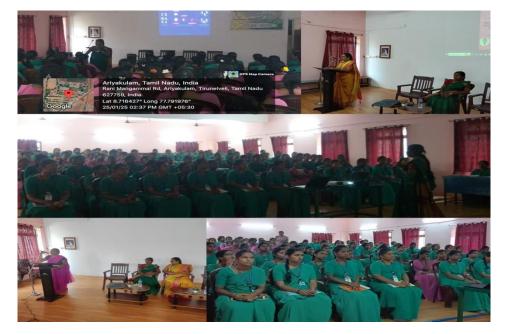

#### **Deep Learning**

Date: 25.01.2025

Time: 1:45pm – 3:00 pm

The Department of Computer Applications organized a Guest Lecture on 25.01.2025 on the title **"The Building Blocks of Machine Learning and Deep Learning"**. The speaker Dr. V.Roseline, Assistant Professor and Head, Department of Computer Science (PG), Sadakathullah Appa College, Tirunelveli shared and described the ideas on basics of Machine Learning and Deep Learning. The students from Department of Computer Science, Computer Applications, Information Technology and Artificial Intelligence have actively participated. The session covered basics and advances in Gen AI. Totally 75 students and 7 faculty members have participated.