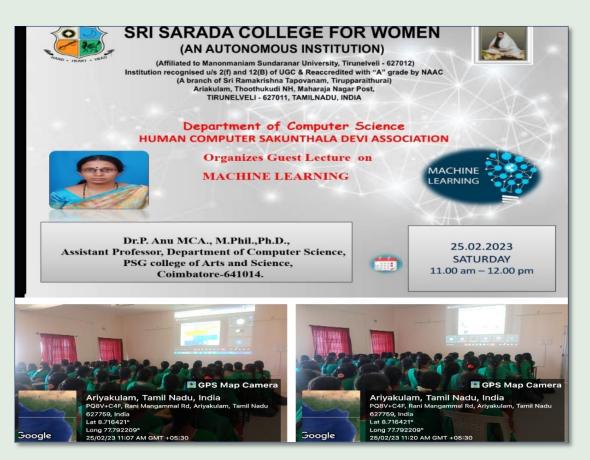

## HUMAN COMPUTER SAKUNTHALA DEVI ASSOCIATION

**Organizes** 

## **SPECIAL LECTURE**

ОΝ

## **MACHINE LEARNING**

Date: 25-02-2023

Day: Saturday

Mode: Online

Venue: III B.Sc Computer Science Class Room

Dr.P.Anu, Assistant Professor, Department of Computer Science, PSG College of Arts and Science, Coimbatore-641014 spoke on the current trends in machine learning on 25-02-2023. She explained different components of Clustering. 87 Students and 6 faculty members participated.